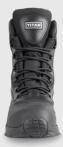

## FEATURES

- + METAL-FREE
- + WATERPROOF MEMBRANE
- + THINSULATE™ LINING
- + KEVLAR MIDSOLE FOR
- ANTI PENETRATION & FLEXIBLE COMFORT

| SPECIFICATIONS    |                                                                                           |
|-------------------|-------------------------------------------------------------------------------------------|
| SPECIFICATIONS    |                                                                                           |
| Safety Rating     | S3 : Approved toe protection                                                              |
| Slip Resistance   | SRC - Tested on ceramic tile floor with lauryl sulphate and on steel floor with glycerine |
| Upper Description | Combination smooth split leather and PU/Rubber                                            |
| Available Sizes   | 5 - 13                                                                                    |

## **COMPONENTS**

| Toe Protection         | 200 J Composite toe cap                        |
|------------------------|------------------------------------------------|
| Penetration Resistance | Kevlar midsole                                 |
| Upper                  | Combination smooth split leather and PU/Rubber |
| Quarter Lining         | Polyester black sandwich mesh                  |
| Removable Innersole    | Moulded comfort innersole                      |
| Insole Board           | Polyester non-woven insole board               |
| Outsole                | 300° Heat resistant heavy duty EVA/Rubber sole |
| Eyelets                | Non-metallic high density plastic eyelets      |
|                        |                                                |