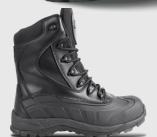

## FEATURES

- + METAL-FREE
- + WATERPROOF MEMBRANE
- + THINSULATE™ LINING
- + KEVLAR MIDSOLE FOR
- ANTI PENETRATION & FLEXIBLE COMFORT

| SPECIFICATIONS    |                                                                                           |
|-------------------|-------------------------------------------------------------------------------------------|
| SPECIFICATIONS    |                                                                                           |
| Safety Rating     | S3 : Approved toe protection                                                              |
| Slip Resistance   | SRC - Tested on ceramic tile floor with lauryl sulphate and on steel floor with glycerine |
| Upper Description | Combination smooth split leather and PU/Rubber                                            |
| Available Sizes   | 5 - 13                                                                                    |

## **COMPONENTS**

| Toe Protection         | 200 J Composite toe cap                        |
|------------------------|------------------------------------------------|
| Penetration Resistance | Kevlar midsole                                 |
| Upper                  | Combination smooth split leather and PU/Rubber |
| Quarter Lining         | Polyester black sandwich mesh                  |
| Removable Innersole    | Moulded comfort innersole                      |
| Insole Board           | Polyester non-woven insole board               |
| Outsole                | 300° Heat resistant heavy duty EVA/Rubber sole |
| Eyelets                | Non-metallic high density plastic eyelets      |
|                        |                                                |