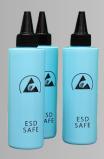

## **ESD-WATDISP250**

Water dispensing bottle with removable screw cap. Moulded antistatic polyethylene. Surface resistance: ≤1 x 10(8) ohms. Size: 250ml