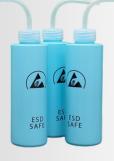

### **ESD-WASH250**

Liquids dispensing bottle with dispensing straw. Moulded antistatic polyethylene. Surface resistance:  $\leq$  1 x 10(8) ohms. Size: 250ml