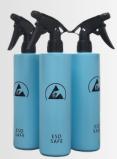

# **ESD-SPRAY500**

Dispensing bottle with trigger spray for mist or fine jet. Moulded antistatic polyethylene. Surface resistance:  $\leq 1 \times 10(8)$  ohms. 500ml