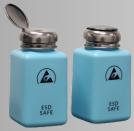

## **ESD-DISP200**

Solvent dispensing bottle with pump and flip lid. Moulded antistatic polyethylene. Surface resistance: ≤1 x 10(8) ohms. Size: 200ml